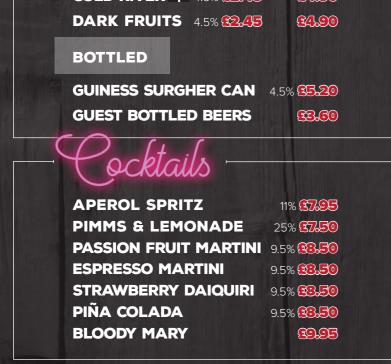

## FROM THE TAPS

| ALE                  | HALF       | PINT          |  |
|----------------------|------------|---------------|--|
| SHARPS +<br>ATLANTIC | 4.5% 🕄 45  | <u>8</u> 4.90 |  |
| GRAND CENT           | RAL \$2.50 | \$5.00        |  |
| LAGER                | HALF       | PINT          |  |
| CRUZCAMPO            | 4.8% 2.45  | <b>£4.90</b>  |  |
| SHARPS +<br>OFFSHORE | 4.5% 🕄 45  | £4.90         |  |
| CIDER                | HALF       | PINT          |  |
|                      | 4.5% 82.45 | £4.90         |  |